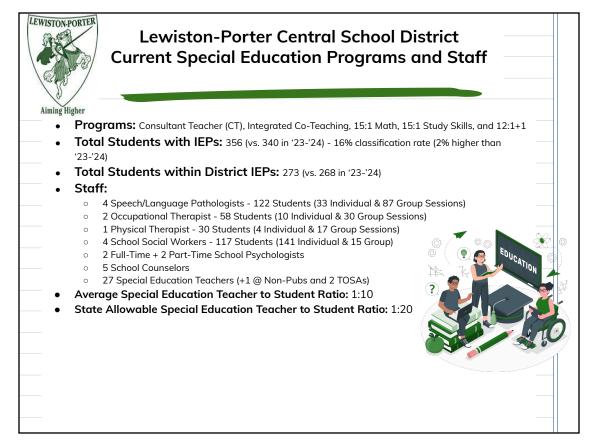

## Lewiston-Porter High School Special Education Programs and Staff '25-'26 Projections



Programs: Consultant Teacher (CT) and 12:1+1 Students with IEPs: 107 (vs. 103 in '24-'25) - CT=101 (vs. 91 in '24-'25) & 12:1+1=6 (vs. 12 in '24-'25) 0 Average Special Education Consultant Teacher to Student Ratio: 1:14 0 Number of students with IEPs moving up from MS = 29 (vs. 18 - 9th Graders this year) Staff: 0 8 Special Education Teachers (vs. 7 in '24-'25)\* **3** School Counselors 0 0.5 School Psychologist - Testing Only 0 1.0 School Social Worker - 39 Students 0 0.3 Speech/Language Pathologist - 9 Students 0 0 Physical Therapist - 0 Students 0 0 Occupational Therapist - 0 Students 0 Potential changes in Special Education for '25-'26 The HS Special Education Department reports that it will