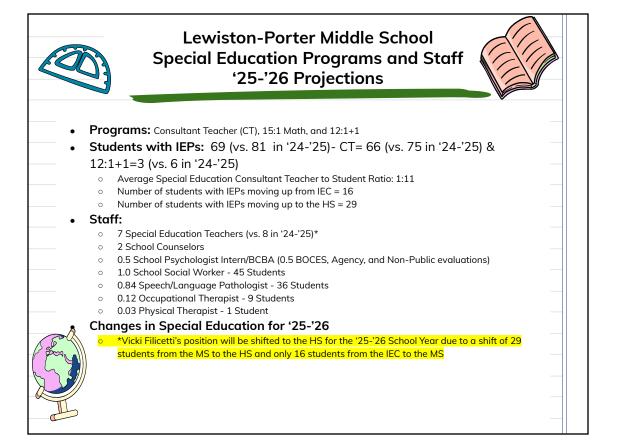

## Lewiston-Porter High School Special Education Programs and Staff '25-'26 Projections

Programs: Consultant Teacher (CT) and 12:1+1 Students with IEPs: 107 (vs. 103 in '24-'25) - CT=101 (vs. 91 in '24-'25) & 12:1+1=6 (vs. 12 in '24-'25) 0 Average Special Education Consultant Teacher to Student Ratio: 1:14 0 Number of students with IEPs moving up from MS = 29 (vs. 18 - 9th Graders this year) Staff: 0 8 Special Education Teachers (vs. 7 in '24-'25)\* **3** School Counselors 0 0.5 School Psychologist - Testing Only 0 1.0 School Social Worker - 39 Students 0 0.3 Speech/Language Pathologist - 9 Students 0 0 Physical Therapist - 0 Students 0 0 Occupational Therapist - 0 Students 0 Potential changes in Special Education for '25-'26 The HS Special Education Department reports that it will need 1 additional Special Education Teacher to meet IEP requirements. This year some classes had more than 50% Special Education students; in one section of Earth Science 21/24 Students have IEPs. See Lori Hurtgam's Presentation for more details. \*Due to a shift of 29 students from the MS to the HS (and only 16 students from the IEC to the MS) Vicki Filicetti's position will be shifted to the HS for the '25-'26 School Year.