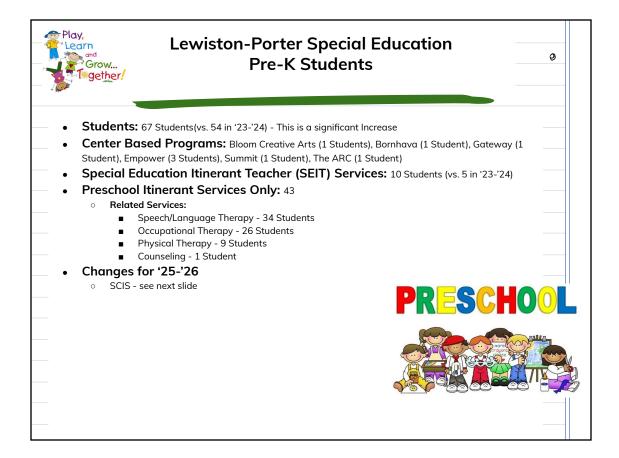

7 in '24-'25)\* **3** School Counselors 0 0.5 School Psychologist - Testing Only 0 1.0 School Social Worker - 39 Students 0 0.3 Speech/Language Pathologist - 9 Students 0 0 Physical Therapist - 0 Students 0 0 Occupational Therapist - 0 Students 0 Potential changes in Special Education for '25-'26 The HS Special Education Department reports that it will need 1 additional Special Education Teacher to meet IEP requirements. This year some classes had more than 50% Special Education students; in one section of Earth Science 21/24 Students have IEPs. See Lori Hurtgam's Presentation for more details. \*Due to a shift of 29 students from the MS to the HS (and only 16 students from the IEC to the MS) Vicki Filicetti's position will be shifted to the HS for the '25-'26 School Year.



















## Lewiston-Porter Special Education Budget Overview

0

| Account                  | Description                  |              |                  | 23 - 24 Budget    | 23 - 24 Actual     | 24 - 25 Budget | 25 - 26 Proposed    | Difference from 24-25 to 25-25                                                                                 |
|--------------------------|------------------------------|--------------|------------------|-------------------|--------------------|----------------|---------------------|----------------------------------------------------------------------------------------------------------------|
| A 2250.400-00-0000       | CONTRACTUAL                  | 400,400.00   | 222,475.81       | 338,904.00        | 345,954.99         | 321,020.00     |